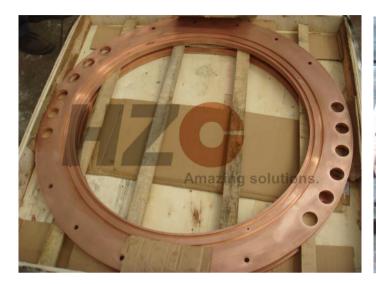

## **Copper flange**

Shell Coal gasification copper nozzle (startup burner) for gasification of coal

Chemical Industry