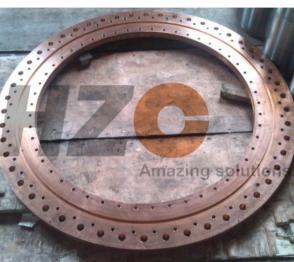

## **Copper flange**

Shell Coal gasification copper nozzle (startup burner) for gasification of coal

Chemical Industry