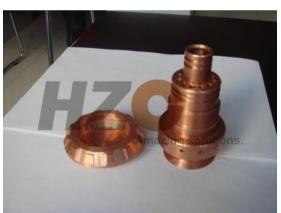

## **Copper flange**

Shell Coal gasification copper nozzle (startup burner) for gasification of coal

Chemical Industry