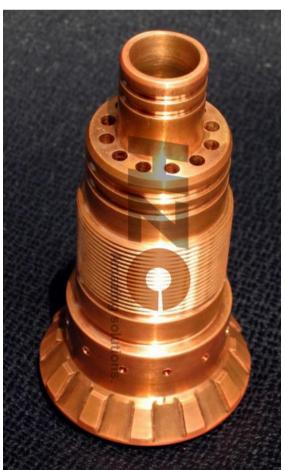

## **Copper flange**

Shell Coal gasification copper nozzle (startup burner) for gasification of coal

Chemical Industry