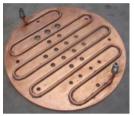

## **Copper flange**

Shell Coal gasification copper nozzle (startup burner) for gasification of coal

Chemical Industry