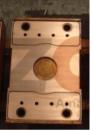

## **Copper flange**

Shell Coal gasification copper nozzle (startup burner) for gasification of coal

Chemical Industry