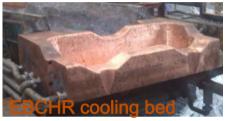

## **Copper flange**

Shell Coal gasification copper nozzle (startup burner) for gasification of coal

Chemical Industry