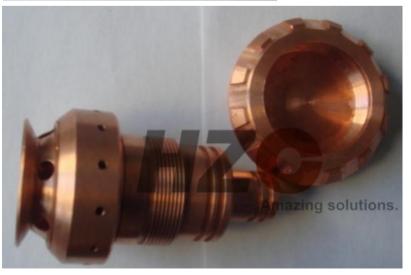

## **Copper flange**

Shell Coal gasification copper nozzle (startup burner) for gasification of coal

Chemical Industry